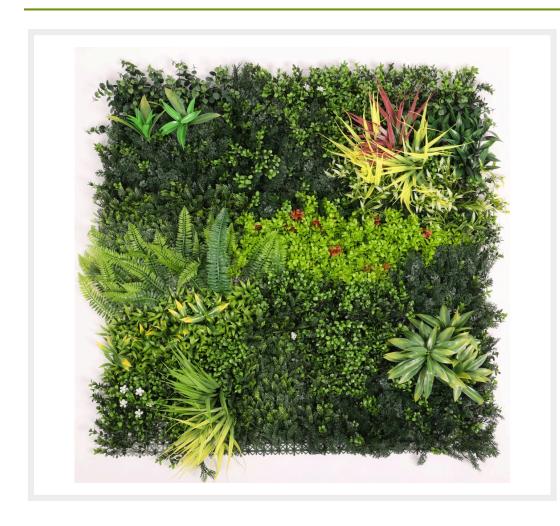

## **Description**

Premium high quality, large 40 inch square, artificial plants green wall panels are a realistic alternative to a living wall which takes time to establish and requires continuous maintenance.

Perfect for creating feature walls in the home, commercial interior design, restaurants, events, spas and

wedding venues.

Ideal for disguising existing walls and fencing or providing privacy around swimming pools and terraces. Can be used indoors or outdoors, UV protected so will retain color.

#### **Product Features**

- Rich Natural Colours
- Highly Realistic Plant Design
- ✓ Both Indoor & Garden Use
- Resilient Hard Wearing Material
- Easy Installation with interlocking tile backing
- ✓ Ideal for feature walls in offices, bars, restaurants
- ✓ Approximately 2-6 inches thick, single sided