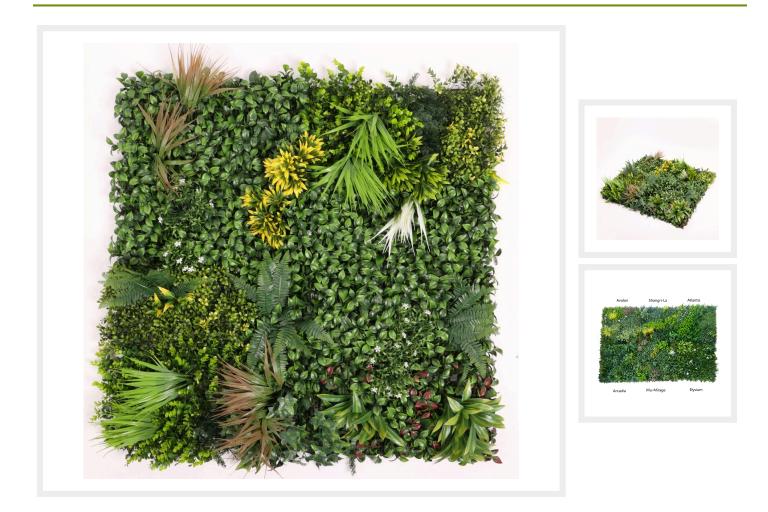

# Description

Premium high quality, large 40 inch square, artificial plants green wall panels are a realistic alternative to a living wall which takes time to establish and requires continuous maintenance.

Perfect for creating feature walls in the home, commercial interior design, restaurants, events, spas and

wedding venues.

Ideal for disguising existing walls and fencing or providing privacy around swimming pools and terraces. Can be used indoors or outdoors, UV protected so will retain color.

#### **Product Features**

- Rich Natural Colours
- Highly Realistic Plant Design
- Both Indoor & Garden Use
- Resilient Hard Wearing Material
- Easy Installation with interlocking tile backing
- Ideal for feature walls in offices, bars, restaurants
- Approximately 2-6 inches thick, single sided