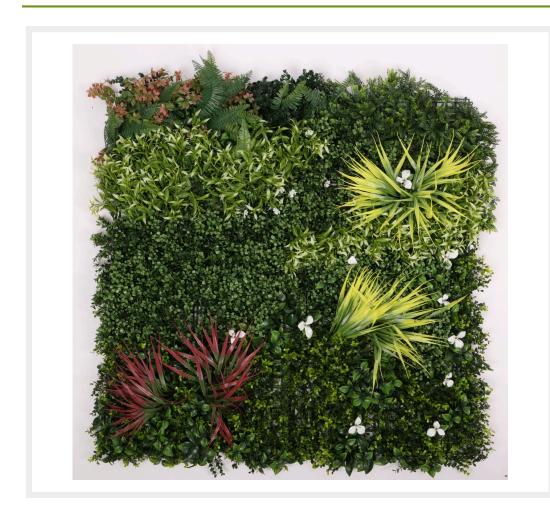

## **Description**

Premium high quality, large 40 inch square, artificial plants green wall panels are a realistic alternative to a living wall which takes time to establish and requires continuous maintenance.

Perfect for creating feature walls in the home, commercial interior design, restaurants, events, spas and

wedding venues.

Ideal for disguising existing walls and fencing or providing privacy around swimming pools and terraces. Can be used indoors or outdoors, UV protected so will retain color.

### **Product Features**

- Rich Natural Colours
- ✓ Highly Realistic Plant Design
- ✓ Both Indoor & Garden Use
- Resilient Hard Wearing Material
- Easy Installation with interlocking tile backing
- ✓ Ideal for feature walls in offices, bars, restaurants
- ✓ Approximately 2-6 inches thick, single sided