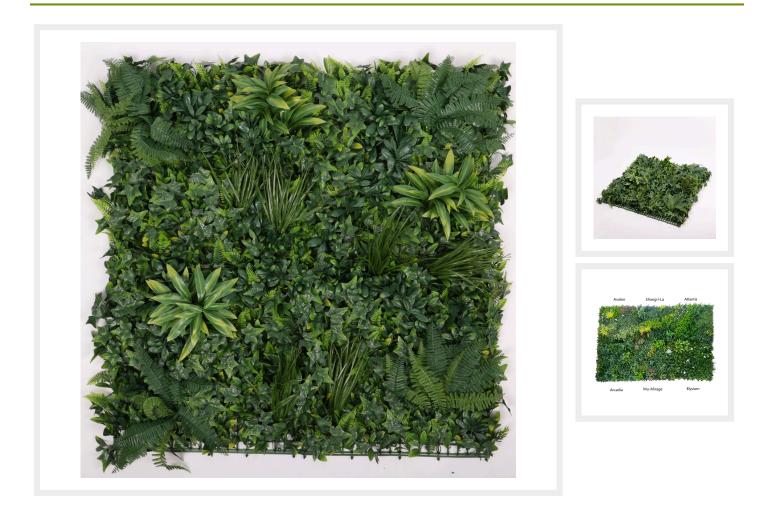

# Description

Premium high quality, large 40 inch square, artificial plants green wall panels are a realistic alternative to a living wall which takes time to establish and requires continuous maintenance.

Perfect for creating feature walls in the home, commercial interior design, restaurants, events, spas and

wedding venues.

Ideal for disguising existing walls and fencing or providing privacy around swimming pools and terraces. Can be used indoors or outdoors, UV protected so will retain color.

#### **Product Features**

- Rich Natural Colours
- Highly Realistic Plant Design
- Both Indoor & Garden Use
- Resilient Hard Wearing Material
- Easy Installation with interlocking tile backing
- Ideal for feature walls in offices, bars, restaurants
- Approximately 2-6 inches thick, single sided