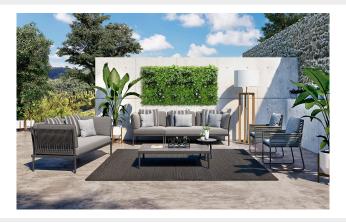

### **Description**

Premium high quality, large 40 inch square, artificial plants green wall panels are a realistic alternative to a living wall which takes time to establish and requires continuous maintenance.

Perfect for creating feature walls in the home, commercial interior design, restaurants, events, spas and wedding venues.

Ideal for disguising existing walls and fencing or providing privacy around swimming pools and terraces. Can be used indoors or outdoors, UV protected so will retain color.