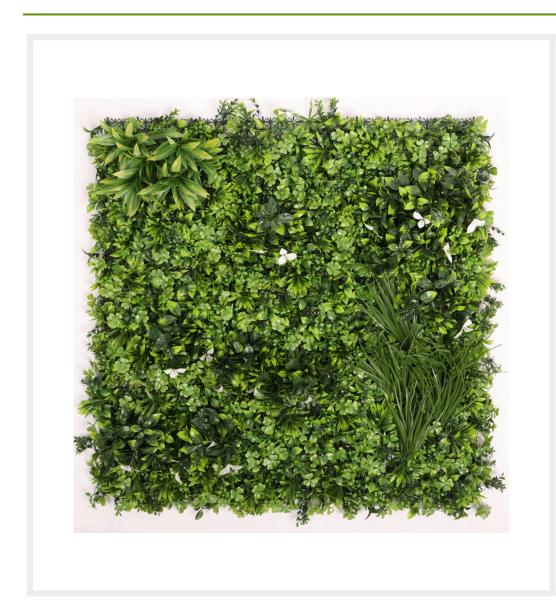

### **Description**

Premium high quality, large 40 inch square, artificial plants green wall panels are a realistic alternative to a living wall which takes time to establish and requires continuous maintenance.

#### **Product Features**

- Rich Natural Colours
- Highly Realistic Plant Design
- Both Indoor & Garden Use
- Resilient Hard Wearing Material
- Easy Installation with interlocking tile backing
- ✓ Ideal for feature walls in offices, bars, restaurants
- ✓ Approximately 2-6 inches thick, single sided