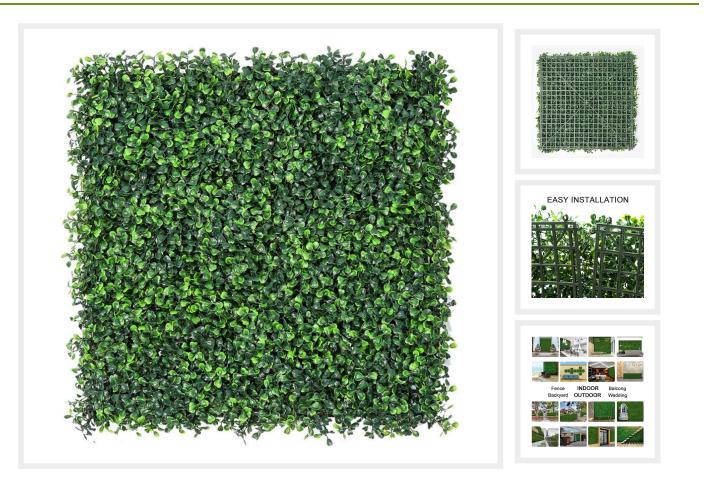

## Description

- **Realistic & Thick Artificial Hedge**: Show a more realistic appearance through 12PCS 2"(50mm) tall and 4 layers of leaves, (not 3 layers), and our denser panels(400 stiches per tile panel) are not "see through" and offer better privacy Hedges. It has sun protection and will not fade due to outdoor use.
- For Indoor and Outdoor Applications: Perfect for adding privacy to an outdoor patio area, aesthetically enhance your area with a realistic look to beautify and transform your fence, walls, patio, garden, yard, walkways, backdrop, interior and exterior or your own creative design on party, Wedding, Christmas decorations.
- **Durability**: Our artificial boxwood topiary hedge plants are Sun-proof, weather resistant, lowmaintenance, eco-friendly and these greenery panels are made of lightweight yet super-strong high density polyethylene that's soft to the touch.
- **Easy Installation**: Each panel features interlocking connectors for easy do-it-yourself installation. Simply follow the manual to guide you through the process. You also could use scissors to cut, fit and shape to any space.
- **SGS Certification and Intertek Certification**: Our artificial boxwood panels are SGS certified and are absolutely safe, environmentally friendly and non-toxic. Greenery panels are made of new PE for durability and sun protection, and are tested and certified for light aging under sun exposure.

## **Additional Information**

Coverage4 layers of leaves / 400 stiches per tile panelSize20" x 20"BackingInterconnecting Plastic Grid